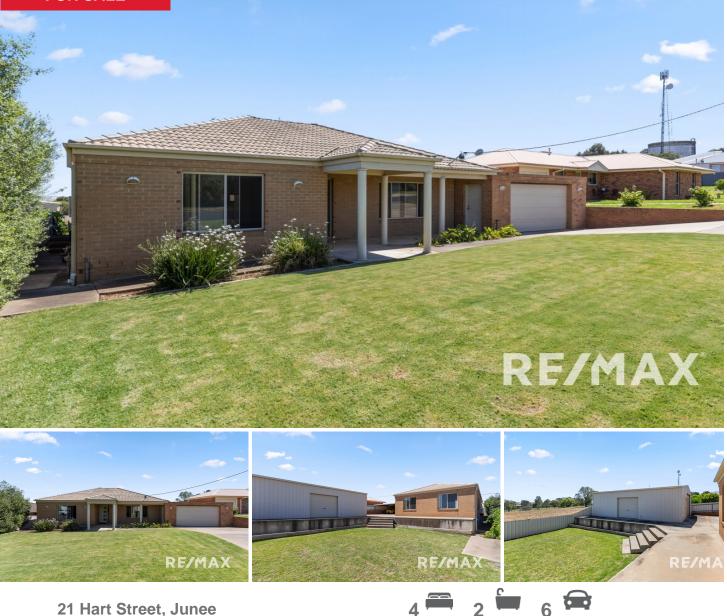

## 21 Hart Street, Junee

Introducing a charming, spacious, and contemporary 4bedroom, 2-bathroom family home at 21 Hart Street, Junee, NSW 2663. Nestled in a peaceful and familyfriendly cul de sac, this immaculate brick veneer property is the ideal sanctuary for growing families who value comfort, style, and convenience.

Outdoors, the massive shed with drive-through access from the carport offers an abundance of parking and storage options. The low maintenance yard and pristine lawns ensure that your weekends are spent enjoying your beautiful surroundings rather than tending to them. With a land size of 708 square metres, there is plenty of space for everyone to enjoy.